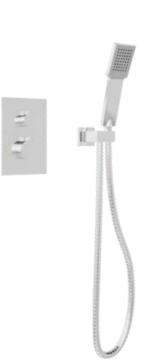

## **OPERATING SPECIFICATIONS**

trova thermostatic shower set with handheld

#### **FEATURES**

Solid Brass 2-Outlets

#### **INCLUDES**

Valve-Trim