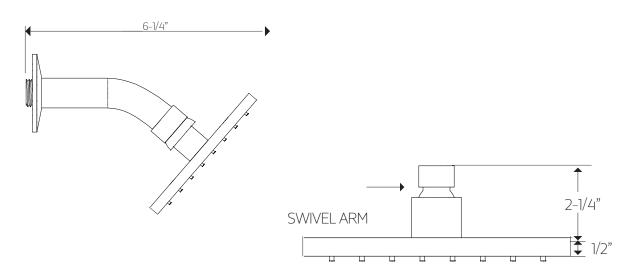

## TECHNICAL SPECIFICATIONS















## **OPERATING SPECIFICATIONS**

trova thermostatic shower set with handheld





#### **FEATURES**

Solid Brass 2-Outlets

#### **INCLUDES**

Valve-Trim

#### **OPERATING PRESSURE**

Minimum: 15 psi Maximum: 125 psi Above 90psi it may be necessary to install a pressure reducer

#### **OPERATING TEMPERATURE**

Maximum: 176°

#### **FLOW CAPACITY**

Shower Head: 1.8 USGPM

#### **STANDARDS**

ASSE 1016-2011 | ASME\_A112.1016-2011 | CSA B125:16-11





## PRODUCT DIMENSIONS







#### PRODUCT SPECIFICATIONS







#### PRODUCT SPECIFICATIONS





## INSTALLATION STEPS

trova thermostatic shower set with handheld

for F903B-60TK





# artos®

TS071





## INSTALLATION STEPS

for F903B-60TK





WESTOVER, INC



## INSTALLATION STEPS

trova thermostatic shower set with handheld for F903B-60TK





## artos®

TS071









## INSTALLATION STEPS

for F703-6





WESTOVER, INC

13305 B STREET OMAHA, NEBRASKA 68144

WWW.ARTOS.US.COM

T:877.927.8679



## PARTS BREAKDOWN

trova thermostatic shower set with hand held

for shower head



- ( **1** ) SHOWER ARM ESCUTCHEON
- 2 SHOWER ARM
- (3) SHOWER HEAD

## artos

TS071

## PARTS BREAKDOWN



- (1) ESCUTCHEON
- 2 DIVERTER LOCKING NUT
- (3) NYLON WASHER
- 4 HANDLE HOLE CAP
- 5 DIVERTER HANDLE LEVE
- (6) DIVERTER SET