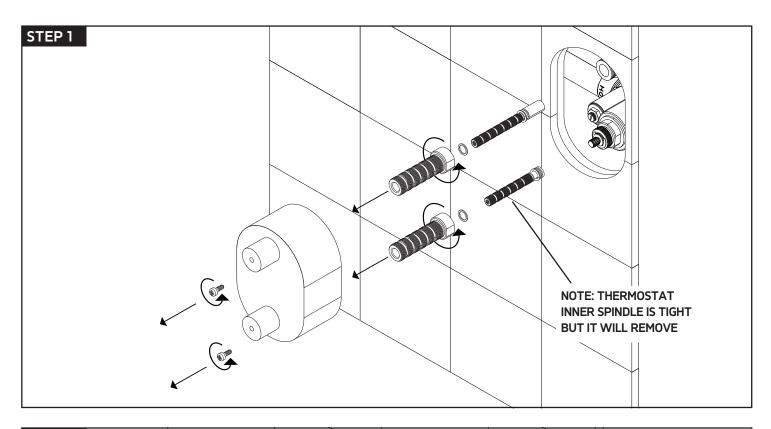

## INSTALLATION STEPS

trova thermostatic shower set with handheld

for F903B-60TK