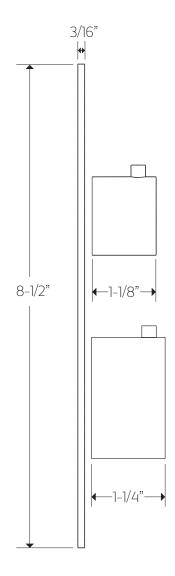

## TECHNICAL SPECIFICATIONS















## **OPERATING SPECIFICATIONS**

trova thermostatic shower set with handheld





#### **FEATURES**

Solid Brass 2-Outlets

#### **INCLUDES**

Valve-Trim

#### **OPERATING PRESSURE**

Minimum: 15 psi Maximum: 125 psi Above 90psi it may be necessary to install a pressure reducer

#### **OPERATING TEMPERATURE**

Maximum: 176°

#### **FLOW CAPACITY**

Shower Head: 1.8 USGPM

#### **STANDARDS**

ASSE 1016-2011 | ASME\_A112.1016-2011 | CSA B125:16-11





## PRODUCT DIMENSIONS







#### PRODUCT SPECIFICATIONS







#### PRODUCT SPECIFICATIONS





## INSTALLATION STEPS

trova thermostatic shower set with handheld

for F903B-60TK





# artos®

TS071





## INSTALLATION STEPS

for F903B-60TK





WESTOVER, INC



## INSTALLATION STEPS

trova thermostatic shower set with handheld for F903B-60TK





## artos®

TS071









## INSTALLATION STEPS

for F703-6





WESTOVER, INC

13305 B STREET OMAHA, NEBRASKA 68144

WWW.ARTOS.US.COM

T:877.927.8679



## PARTS BREAKDOWN

trova thermostatic shower set with hand held

for shower head



- ( **1** ) SHOWER ARM ESCUTCHEON
- 2 SHOWER ARM
- (3) SHOWER HEAD

## artos

TS071

## PARTS BREAKDOWN



- (1) ESCUTCHEON
- 2 DIVERTER LOCKING NUT
- (3) NYLON WASHER
- 4 HANDLE HOLE CAP
- 5 DIVERTER HANDLE LEVE
- (6) DIVERTER SET SCREW
- (7) DIVERTER HANDLE

- 8 LOC