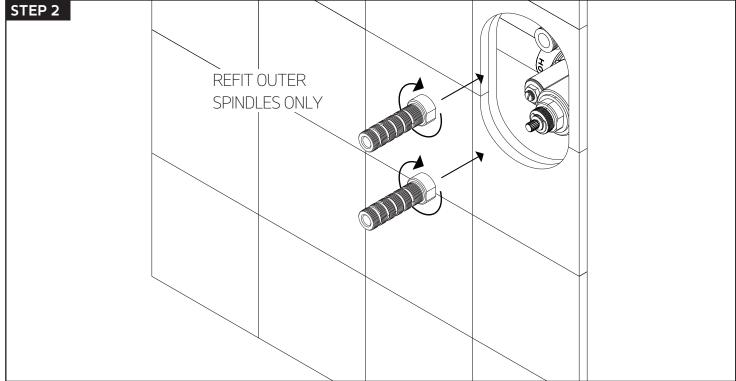

## INSTALLATION STEPS

trova thermostatic shower set with handheld

for F903B-60TK