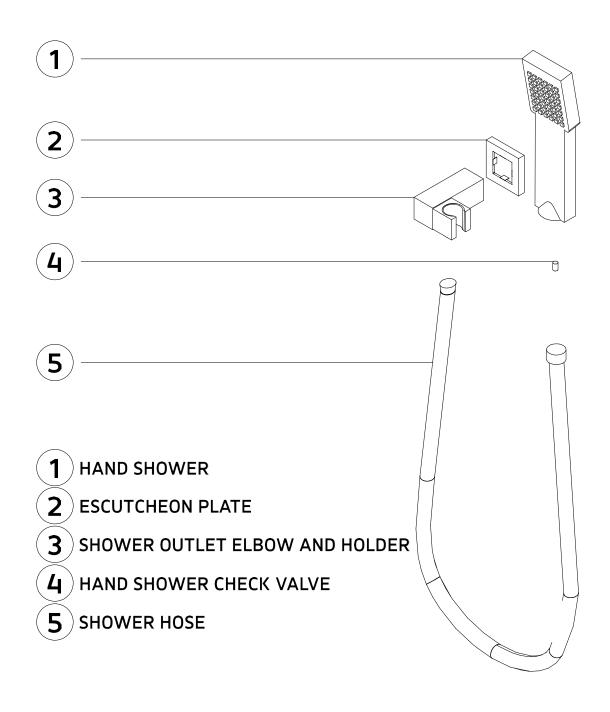

set with handheld for F903B-60TK





## artos®

TS071









## INSTALLATION STEPS

for F703-6





WESTOVER, INC

13305 B STREET OMAHA, NEBRASKA 68144

WWW.ARTOS.US.COM

T:877.927.8679



## PARTS BREAKDOWN

trova thermostatic shower set with hand held

for shower head



- ( **1** ) SHOWER ARM ESCUTCHEON
- 2 SHOWER ARM
- (3) SHOWER HEAD

## artos

TS071

## PARTS BREAKDOWN



- (1) ESCUTCHEON
- 2 DIVERTER LOCKING NUT
- (3) NYLON WASHER
- 4 HANDLE HOLE CAP
- 5 DIVERTER HANDLE LEVE
- (6) DIVERTER SET SCREW
- (7) DIVERTER HANDLE

- 8 LOCKING NUT SET SCREW
- (9) THERMOSTAT LOCKING NUT
- (10) NYLON WASHER
- (11) TEMPERATURE LIMITING RING
- 12 THERMOSTAT HANDLE
- (13) THERMOSTAT SET SCREW
- (14) ALLEN WRENCH



## PARTS BREAKDOWN

trova thermostatic shower set with hand held

for F703-10