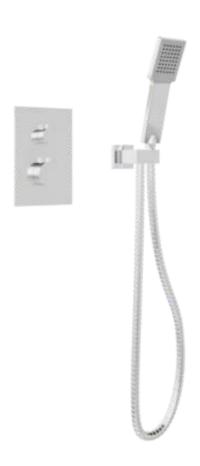

## **OPERATING SPECIFICATIONS**

trova thermostatic shower set with handheld

#### **FEATURES**

Solid Brass 2-Outlets

#### **INCLUDES**

Valve-Trim