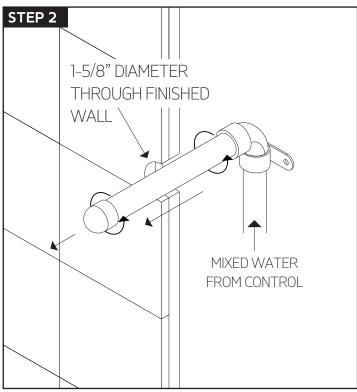

## INSTALLATION STEPS

trova thermostatic shower set with handheld

for F903B-60TK