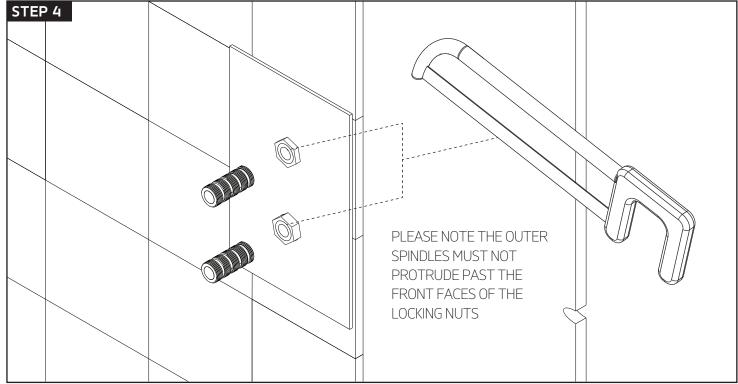

## INSTALLATION STEPS

trova thermostatic shower set with handheld

for F903B-60TK