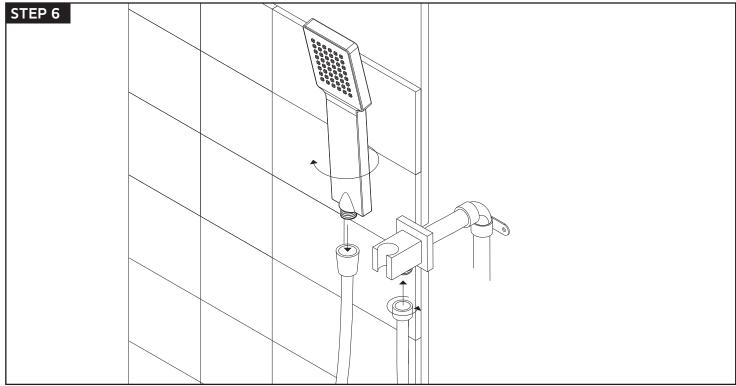

## INSTALLATION STEPS

trova thermostatic shower set with handheld

for F903B-60TK