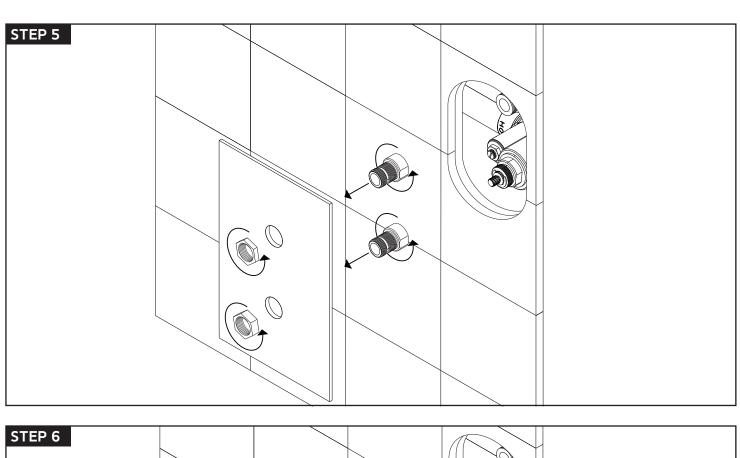

## INSTALLATION STEPS

trova thermostatic shower set with handheld

for F903B-60TK