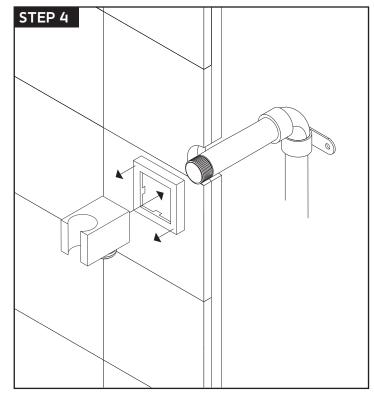

## INSTALLATION STEPS

trova thermostatic shower set with handheld

for F903B-60TK