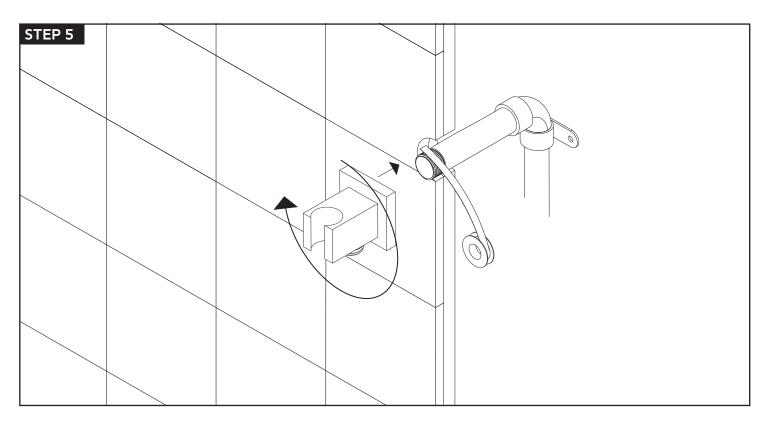

## INSTALLATION STEPS

trova thermostatic shower set with handheld

for F903B-60TK