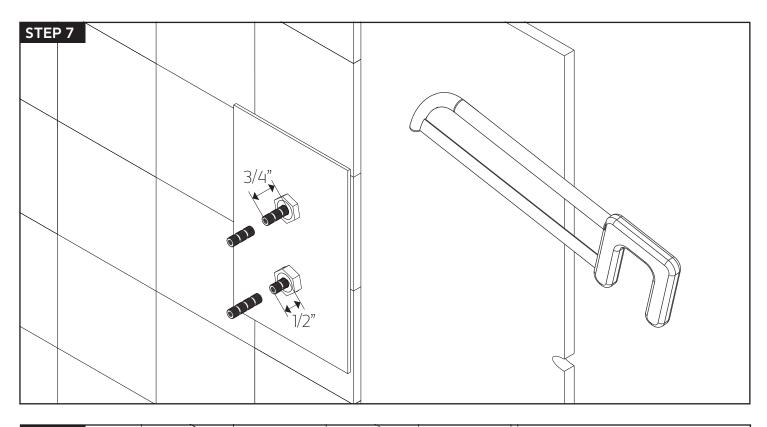

## INSTALLATION STEPS

trova thermostatic shower set with handheld

for F903B-60TK