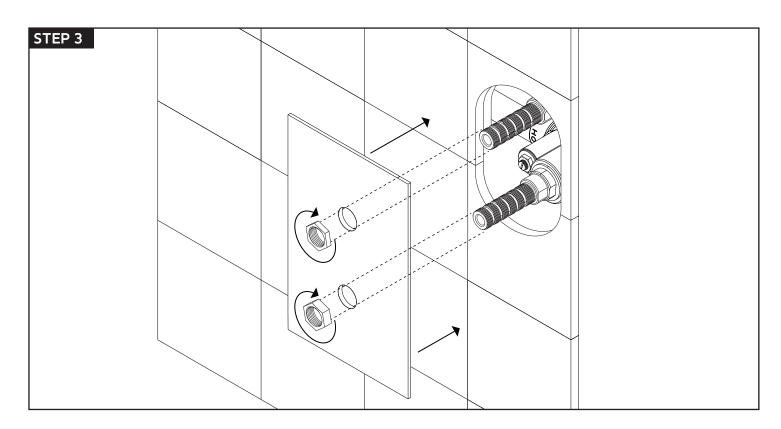

## INSTALLATION STEPS

trova thermostatic shower set with handheld

for F903B-60TK