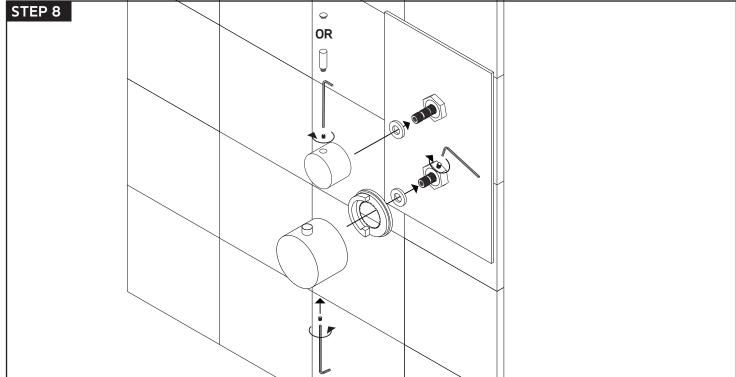

## INSTALLATION STEPS

trova thermostatic shower set with handheld

for F903B-60TK