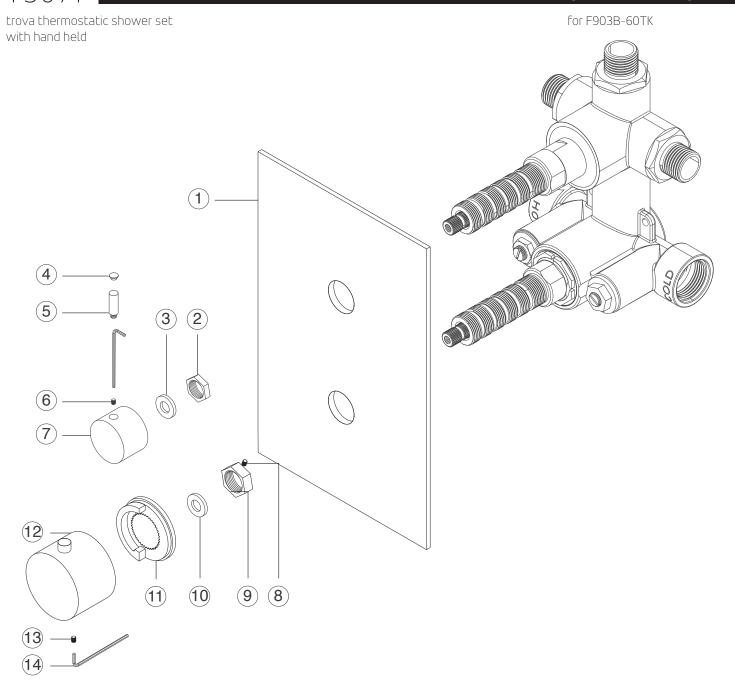

## PARTS BREAKDOWN

- (1) ESCUTCHEON
- 2 DIVERTER LOCKING NUT
- (3) NYLON WASHER
- 4 HANDLE HOLE CAP
- 5 DIVERTER HANDLE LEVE
- (6) DIVERTER SET SCREW
- (7) DIVERTER HANDLE

- 8 LOCKING NUT SET SCREW
- (9) THERMOSTAT LOCKING NUT
- (10) NYLON WASHER
- (11) TEMPERATURE LIMITING RING
- 12 THERMOSTAT HANDLE
- (13) THERMOSTAT SET SCREW
- (14) ALLEN WRENCH