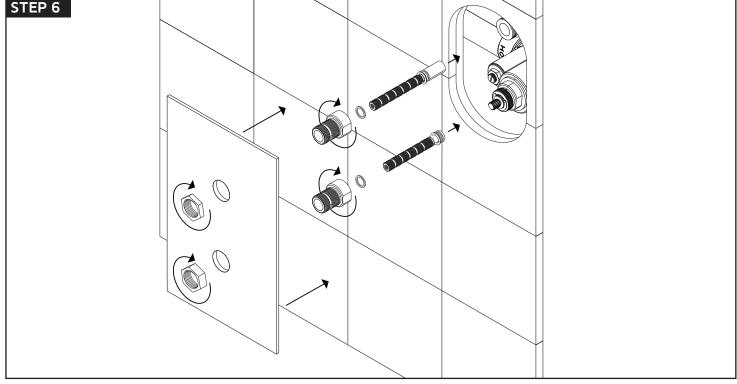

## INSTALLATION STEPS

trova thermostatic shower set with handheld

for F903B-60TK