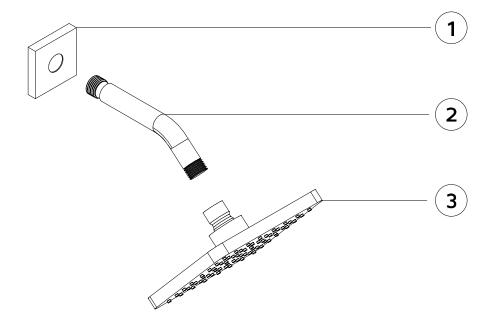

## PARTS BREAKDOWN

trova thermostatic shower set with hand held

for shower head

- ( **1** ) SHOWER ARM ESCUTCHEON
- 2 SHOWER ARM
- (3) SHOWER HEAD