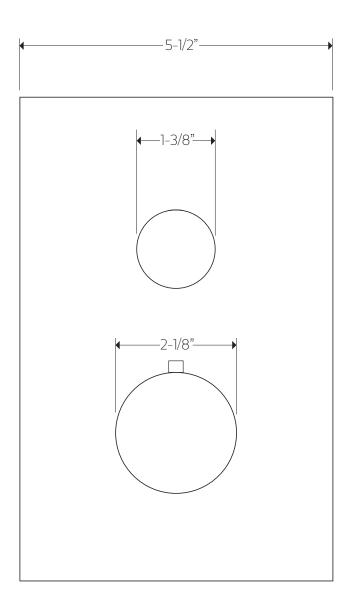

## TECHNICAL SPECIFICATIONS















## **OPERATING SPECIFICATIONS**

trova thermostatic shower set with handheld





#### **FEATURES**

Solid Brass 2-Outlets

#### **INCLUDES**

Valve-Trim

#### **OPERATING PRESSURE**

Minimum: 15 psi Maximum: 125 psi Above 90psi it may be necessary to install a pressure reducer

#### **OPERATING TEMPERATURE**

Maximum: 176°

#### **FLOW CAPACITY**

Shower Head: 1.8 USGPM

#### **STANDARDS**

ASSE 1016-2011 | ASME\_A112.1016-2011 | CSA B125:16-11





## PRODUCT DIMENSIONS







#### PRODUCT SPECIFICATIONS







#### PRODUCT SPECIFICATIONS





## INSTALLATION STEPS

trova thermostatic shower set with handheld

for F903B-60TK





# artos®

TS071





## INSTALLATION STEPS

for F903B-60TK





WESTOVER, INC



## INSTALLATION STEPS

trova thermostatic shower set with handheld for F903B-60TK





## artos®

TS071









## INSTALLATION STEPS

for F703-6





WESTOVER, INC

13305 B STREET OMAHA, NEBRASKA 68144

WWW.ARTOS.US.COM

T:877.927.8679



## PARTS BREAKDOWN

trova thermostatic shower set with hand held

for shower head



- ( **1** ) SHOWER ARM ESCUTCHEON
- 2 SHOWER ARM
- (3) SHOWER HEAD

## artos

TS071

## PARTS BREAKDOWN



- (1) ESCUTCHEON
- 2 DIVERTER LOCKING NUT
- (3) NYLON WASHER
- 4 HANDLE HOLE CAP
- 5 DIVERTER HANDLE LEVE
- (6) DIVERTER SET SCREW
- (7) DIVERTER HANDLE

- 8 L