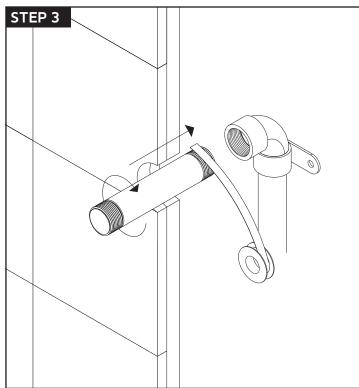

## INSTALLATION STEPS

trova thermostatic shower set with handheld

for F903B-60TK