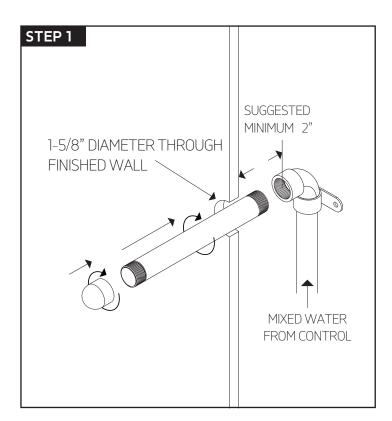

## INSTALLATION STEPS

trova thermostatic shower set with handheld

for F903B-60TK