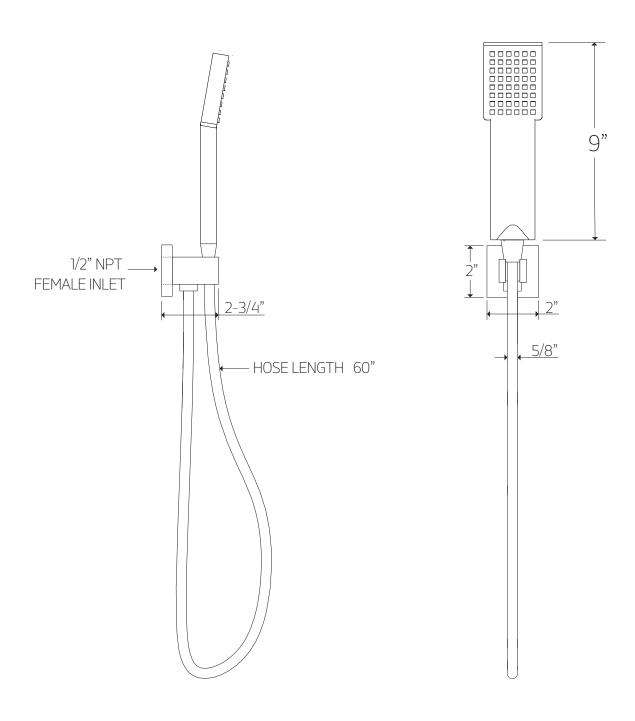

## **OPERATING SPECIFICATIONS**

trova thermostatic shower set with handheld

## PARTS BREAKDOWN

trova thermostatic shower set with hand held

for shower head

- ( **1** ) SHOWER ARM ESCUTCHEON
- 2 SHOWER ARM
- (3) SHOWER HEAD